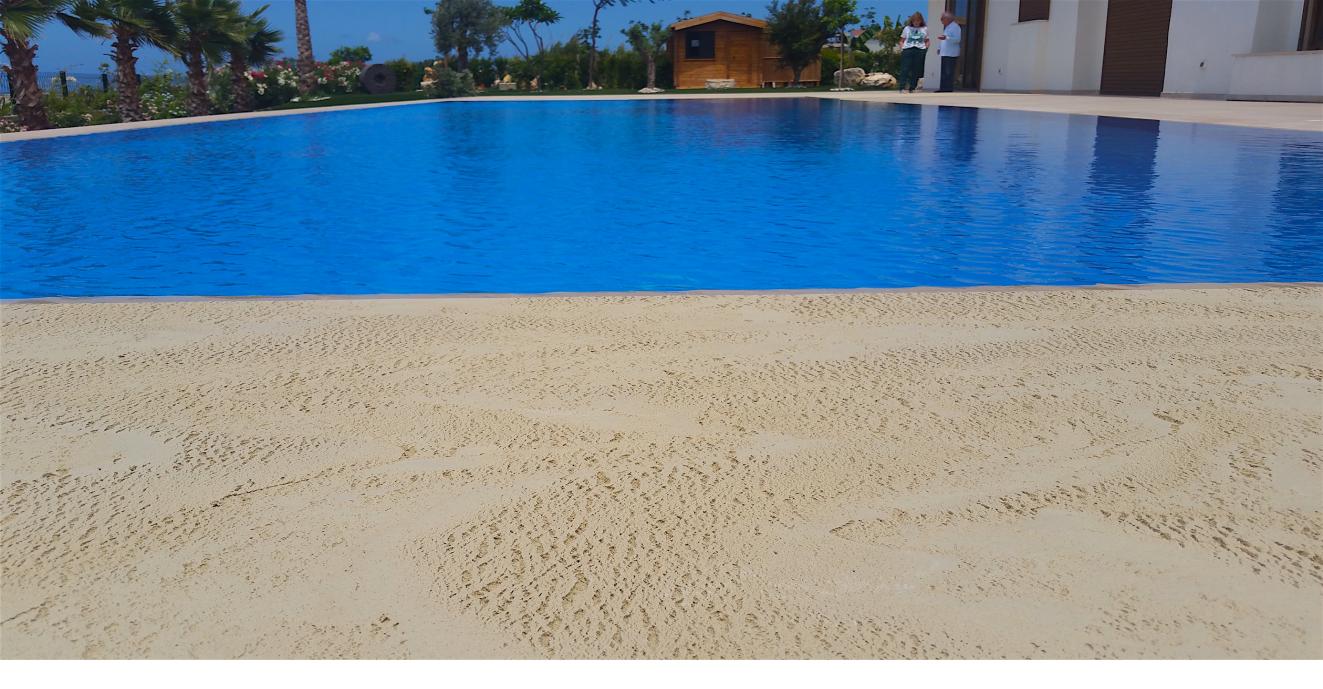

aimed at creating beautiful yet practical flooring solutions. NOVAPLAK sheets can be grooved and cut to size to suit all needs, lending itself to creative vision and design. NOVAPLAK sheets, in wide collection of colors and textures, can be grooved, cut to shapes and sizes to suit all needs for creative looks and design.

Ideal for all flooring in humid areas, NOVAMARINE is flexible and easy to install. It is a range of high performing products that offers more comfort when used. It is water and moisture-proof, noninflating and non-slipping.

It combines the advantages of being lightweight and offering a wide range of colors in order to meet the optimum customer's requirements. Kids playing the fool on a wet, anti-slip NOVAMARINE pool deck surface, is of no special concern.

















This is not a beach sand but a NOVAPLAK anti-slippery panel





# NOVAPLAK Housing

From 1 m2 to 150 m2 Build your sandwich panel unit the way you want and leave the beauty making to NOVAPLAK









## NOVAPLAK PRODUCT

Through its malleability, NOVAPLAK can be adapted to different forms of applications, generating eco-friendly solutions to existing problems. It can be easily cut, bent, grooved and painted to meet your different requirements.

12 years old, under severe weather conditions, NOVAPLAK still looking like new Partitions Versatile, NOVAPLAK is used in a wide variety of applications. It can be cut, bent, grooved, nailed, glued, painted, lacquered, etc. to meet most demanding needs.





## NOVAPLAK Marine

Renovate your boat with the best anti slippery and maintenance free m