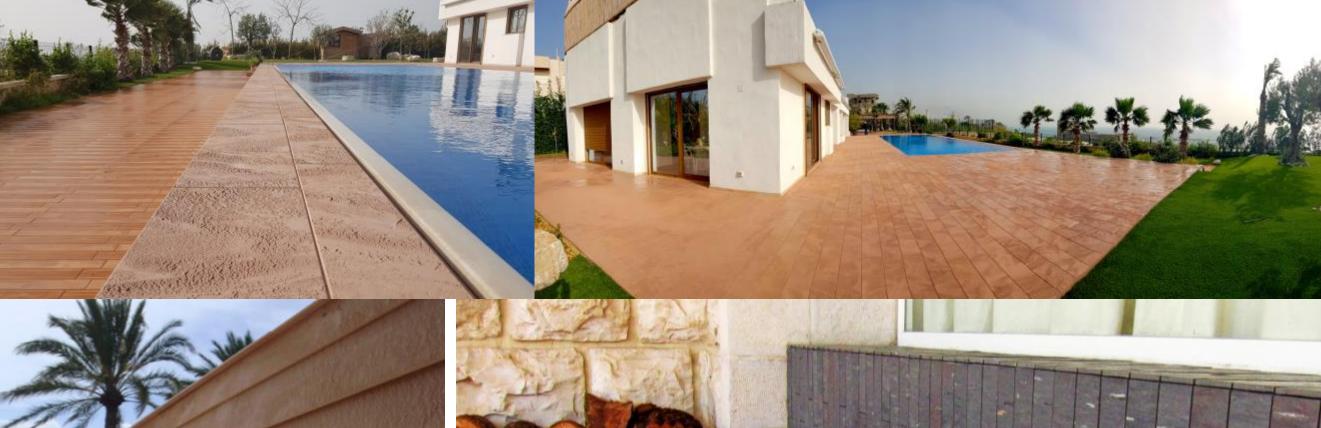

## NOVAPLAK FLOORING

The NOVAPLAK range presents a wide collection of colors, and textures aimed at creating beautiful yet practical flooring solutions. NOVAPLAK sheets can be grooved and cut to size to suit all needs, lending itself to creative vision and design. NOVAPLAK sheets, in wide collection of colors and textures, can be grooved, cut to shapes and sizes to suit all needs for creative looks and design.

Ideal for all flooring in humid areas, NOVAMARINE is flexible and easy to install. It is a range of high performing products that offers more comfort when used. It is water and moisture-proof, noninflating and non-slipping.

It combines the advantages of being lightweight and offering a wide range of colors in order to meet the optimum customer's requirements. Kids playing the fool on a wet, anti-slip NOVAMARINE pool deck surface, is of no special concern.