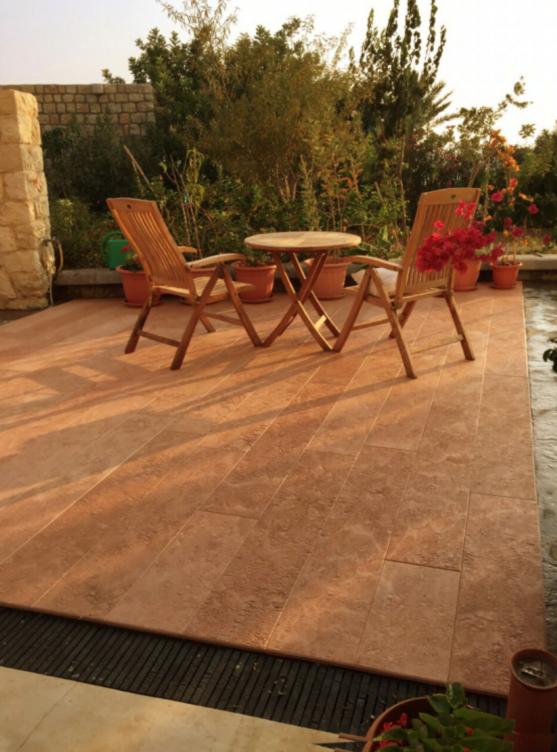

#### NOVAPLAK LANDSCAPE

The NOVAPLAK range presents a wide collection of colors, and textures aimed at creating beautiful yet practical flooring solutions. NOVAPLAK sheets can be grooved and cut to a size to suit all needs, lending itself to creative vision and design.

## NOVAPLAK FLOORING

The NOVAPLAK range presents a wide collection of colors, and textures aimed at creating beautiful yet practical flooring solutions. NOVAPLAK sheets can be grooved and cut to size to suit all needs, lending itself to creative vision and design. NOVAPLAK sheets, in wide collection of colors and textures, can be grooved, cut to shapes and sizes to suit all needs for creative looks and design.