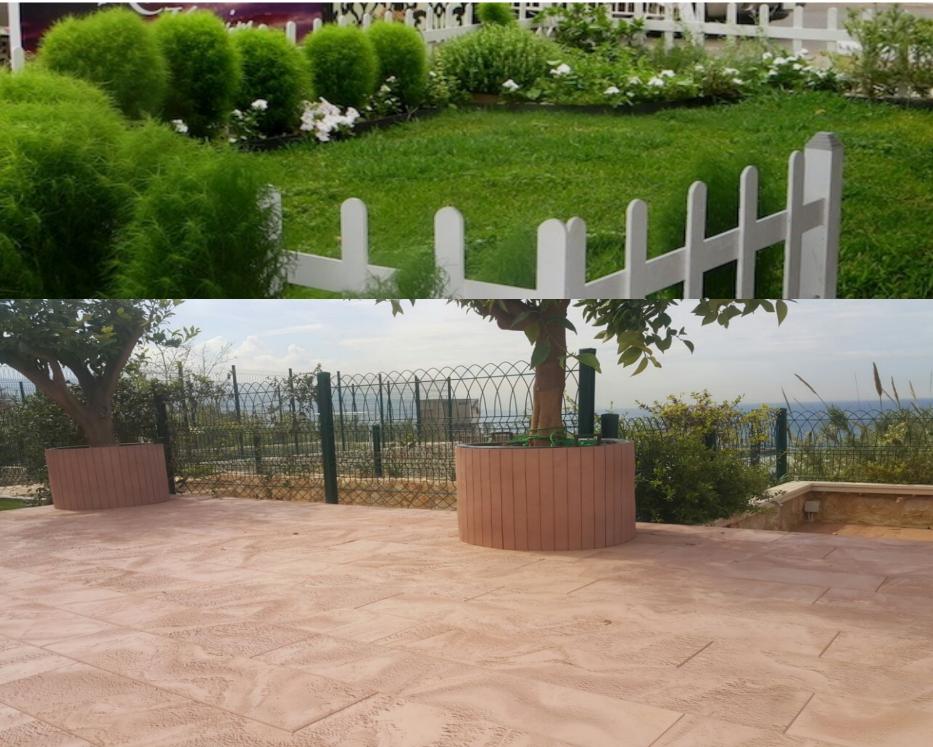

#### NOVAPLAK LANDSCAPE

The NOVAPLAK range presents a wide collection of colors, and textures aimed at creating beautiful yet practical flooring solutions. NOVAPLAK sheets can be grooved and cut to a size to suit all needs, lending itself to creative vision and design.