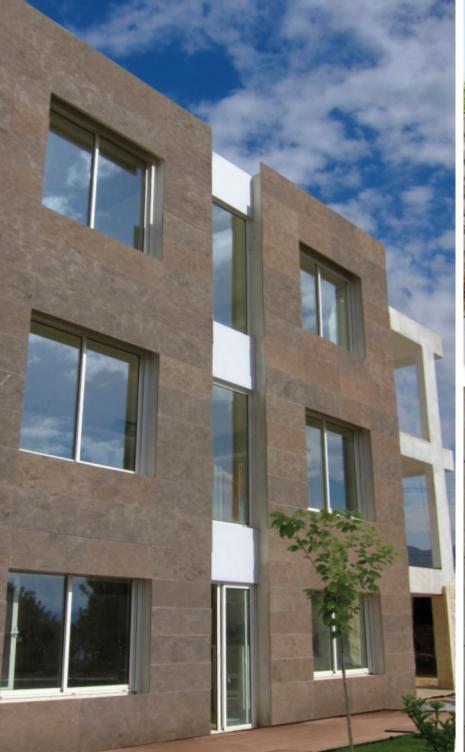

#### NOVAPLAK CLADDING

With a smooth or structured appearance offers multiple textures, for Exterior/ Interior cladding. The product is rot-proof, highly resistant, chemically inert, easy to clean, impact resistant, easy to machine with woodworking tools, dyed, lacquered on the surface with special PVC paints or painted with acrylic paints commonly used in construction.