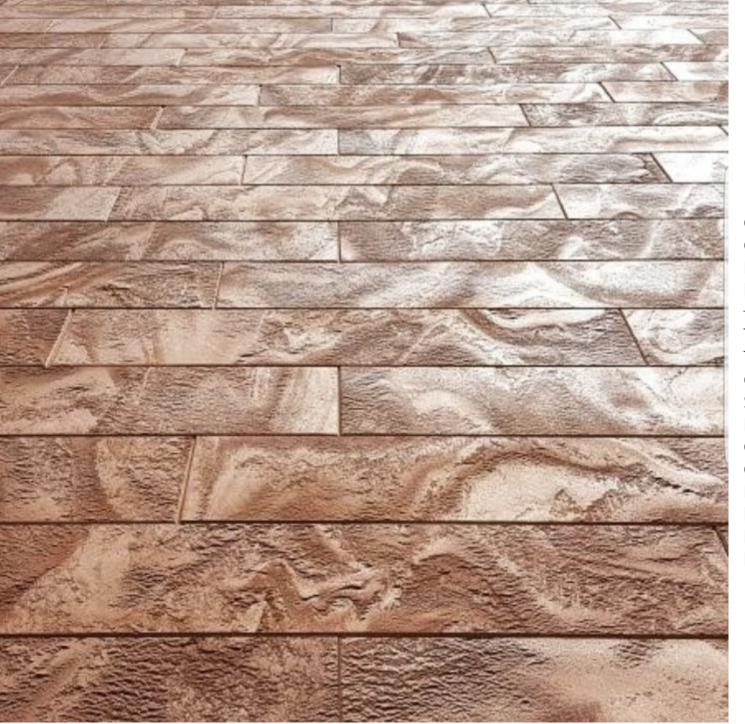

o produce new building material. This innovative technology manufactures a wide range of construction material with very distinctive specifications. Due to its recyclability, durability, beauty, severe conditions resistance and sustainability, experts are considering NOVAPLAK the material of the 21st century.

## PRODUCT SPECIFICATIONS:

- NOVAPLAK products are built to resist severe conditions.
- Fire retardant with m1 rating
- Salt water resistant
- Excellent anti-slippery grip
- Chemical resistant
- Water proof
- 100% recycled
- 100% recyclable
- Anti-bacterial anti-fungal
- Very low VOC
- Sound reducing
- Maintenance free
- Thermo formable for more practicality in fixing
- Genuine beauty with special identity
- Paintable
- Extremely durable
- Special sizes : up to 3200 mm X 1200 mm





Outdoor flooring and decking Outdoor cladding Prefab houses facing Formwork faire face skin as a substitute of plywood but 10 times more usable Textured formwork skin in any shape thanks the Thermoforming ability of the product Outdoor furniture Swimming pool decoration Roofing Garbage bins Columns covering Pergolas Bangaloes K9 shelters Landscape accessories



#### NOVAPLAK FORMWORK

NOVAPLAK is a multi-use fire rated M1 formwork sheet for architectural concrete. A durable Plywood substitute, NOVAPLAK does not need a release agent and requires no special tools to be cut and shaped. It is a time efficient solution as it is easily removed from the mold and offers the possibility of texturing the concrete surface simultaneously. Moreover, it is highly scratch resistant and economical: it