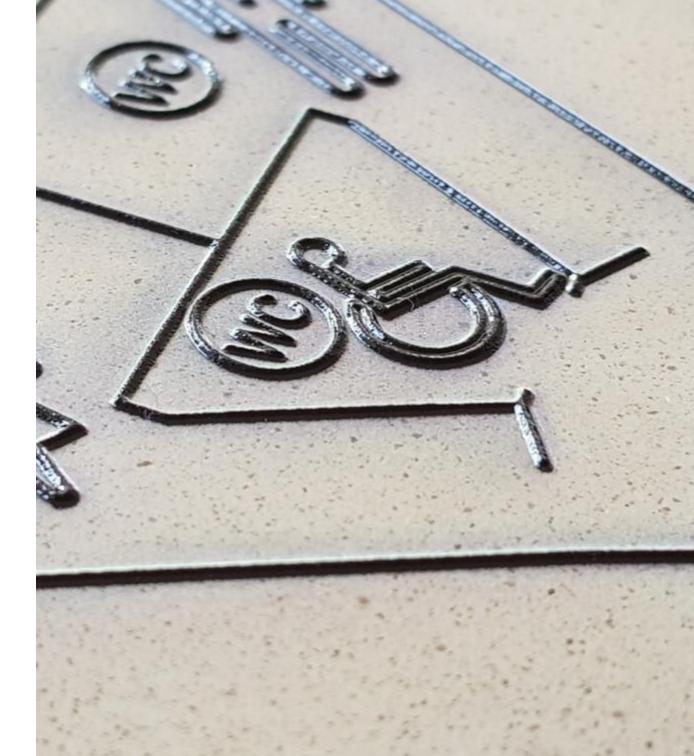

#### **NOVAPLAK ART**

NOVAPLAK integrates its own boards and ridges which allows for clean improved finishing. Combined with nano Technology printing

NOVAPLAK painting is extremely durable and resistant to the severe outdoor conditions.