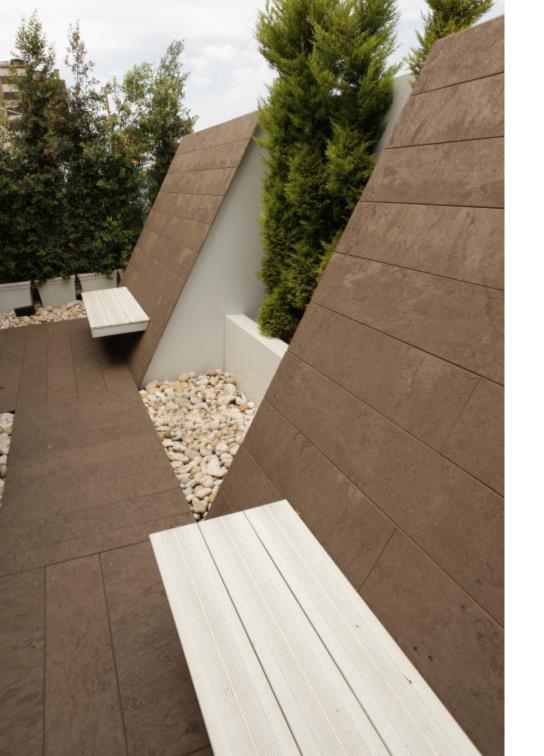

#### NOVAPLAK LANDSCAPE

The NOVAPLAK range presents a wide collection of colors, and textures aimed at creating beautiful yet practical flooring solutions. NOVAPLAK sheets can be grooved and cut to a size to suit all needs, lending itself to creative vision and design.