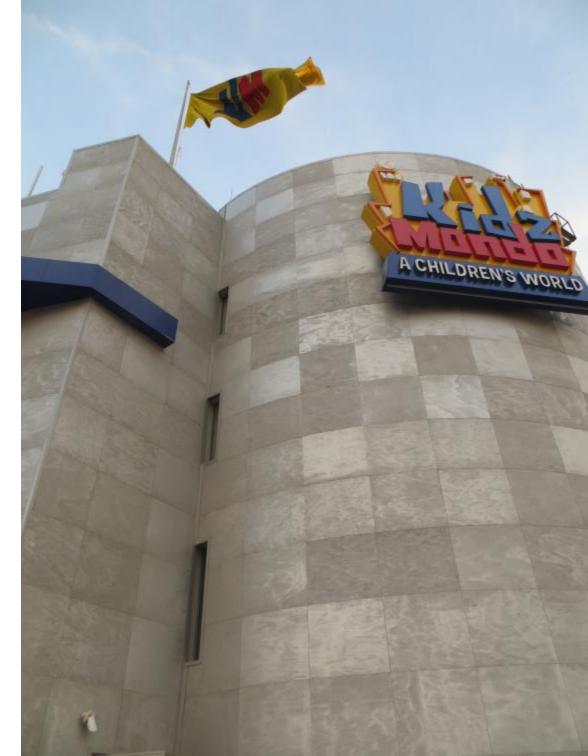

#### NOVAPLAK CLADDING

With a smooth or structured appearance offers multiple textures, for Exterior/ Interior cladding. The product is rot-proof, highly resistant, chemically inert, easy to clean, impact resistant, easy to machine with woodworking tools, dyed, lacquered on the surface with special PVC paints or painted with acrylic paints commonly used in construction.