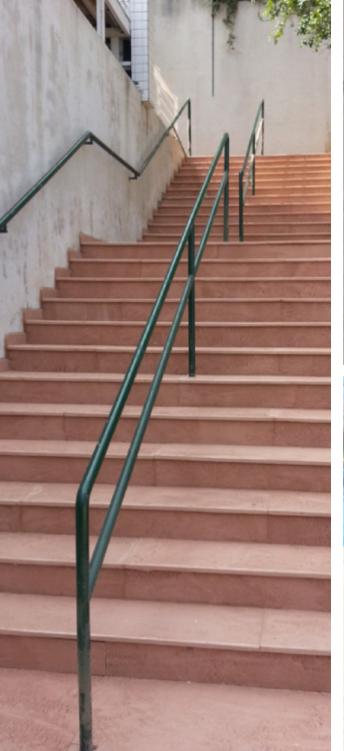

Ideal for all flooring in humid areas, NOVAMARINE is flexible and easy to install. It is a range of high performing products that offers more comfort when used. It is water and moisture-proof, noninflating and non-slipping.

It combines the advantages of being lightweight and offering a wide range of colors in order to meet the optimum customer's requirements. Kids playing the fool on a wet, anti-slip NOVAMARINE pool deck surface, is of no special concern.

This is not a beach sand but a NOVAPLAK anti-slippery panel