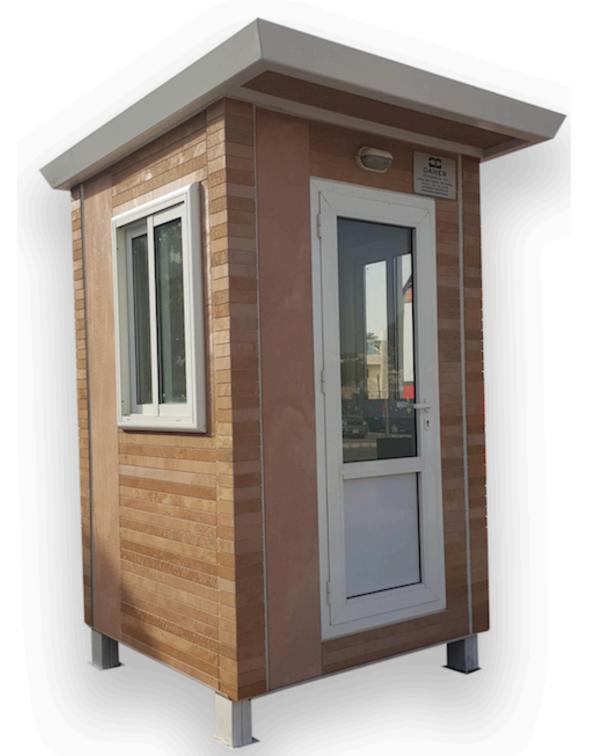

# NOVAPLAK Housing

From 1 m2 to 150 m2 Build your sandwich panel unit the way you want and leave the beauty making to NOVAPLAK

## NOVAPLAK PRODUCT

Through its malleability, NOVAPLAK can be adapted to different forms of applications, generating eco-friendly solutions to existing problems. It can be easily cut, bent, grooved and painted to meet your different requirements.