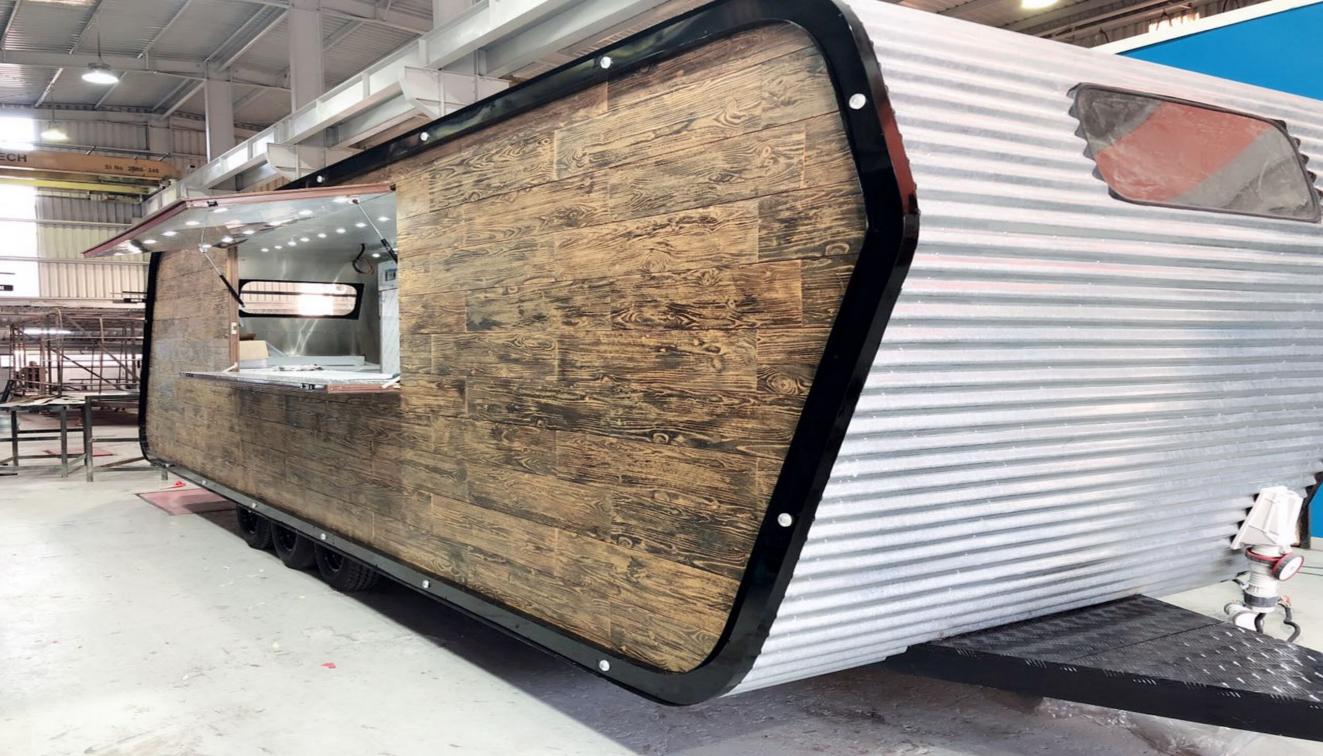

#### NOVAPLAK CLADDING

With a smooth or structured appearance offers multiple textures, for Exterior/ Interior cladding. The product is rot-proof, highly resistant, chemically inert, easy to clean, impact resistant, easy to machine with woodworking tools, dyed, lacquered on the surface with special PVC paints or painted with acrylic paints commonly used in construction.

## NOVAPLAK PRODUCT

Through its malleability, NOVAPLAK can be adapted to different forms of applications, generating eco-friendly solutions to existing problems. It can be easily cut, bent, grooved and painted to meet your different requirements.