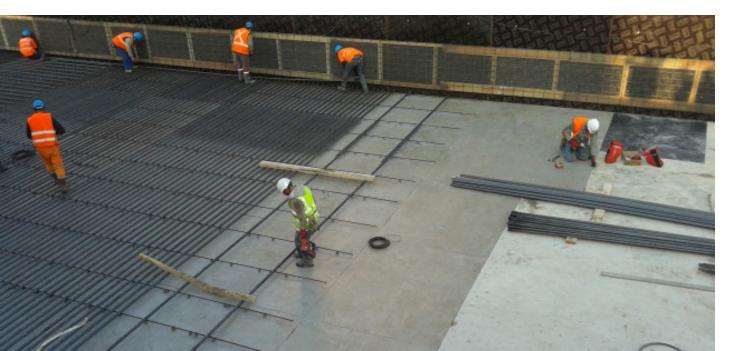

#### NOVAPLAK FORMWORK

NOVAPLAK is a multi-use fire rated M1 formwork sheet for architectural concrete. A durable Plywood substitute, NOVAPLAK does not need a release agent and requires no special tools to be cut and shaped. It is a time efficient solution as it is easily removed from the mold and offers the possibility of texturing the concrete surface simultaneously. Moreover, it is highly scratch resistant and economical: it can be re-used multiple times without being damaged by wet concrete. The sheets can be directly molded into