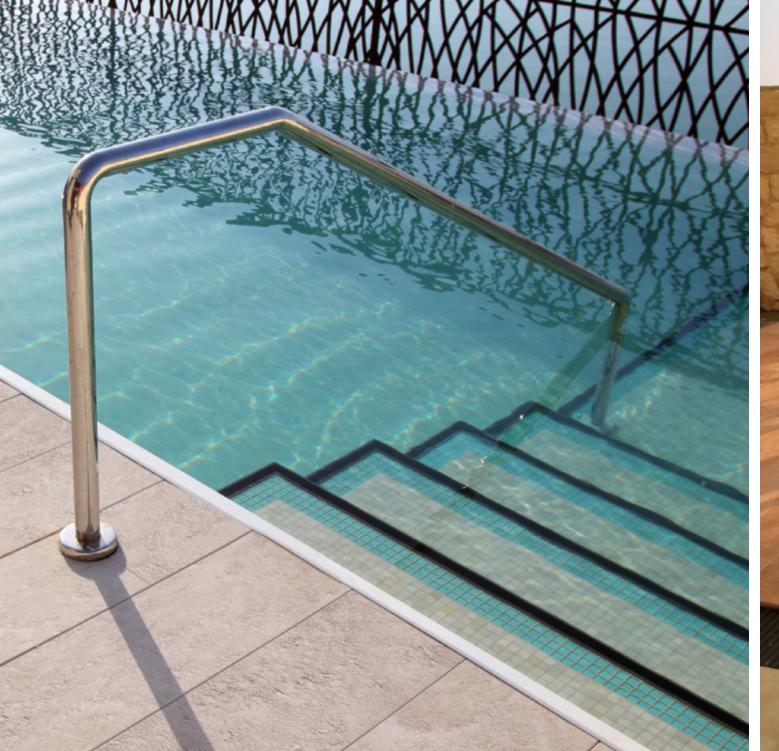

## NOVAPLAK FLOORING

The NOVAPLAK range presents a wide collection of colors, and textures aimed at creating beautiful yet practical flooring solutions. NOVAPLAK sheets can be grooved and cut to size to suit all needs, lending itself to creative vision and design. NOVAPLAK sheets, in wide collection of colors and textures, can be grooved, cut to shapes and sizes to suit all needs for creative looks and design.

Ideal for all flooring in humid areas, NOVAMARINE is flexible and easy to install. It is a range of high performing products that offers more comfort when used. It is water and moisture-proof, noninflating and non-slipping.

It combines the advantages of being lightweight and offering a wide range of colors in order to meet the optimum customer's requirements. Kids playing the fool on a wet, anti-slip NOVAMARINE pool deck surface, is of no special concern.