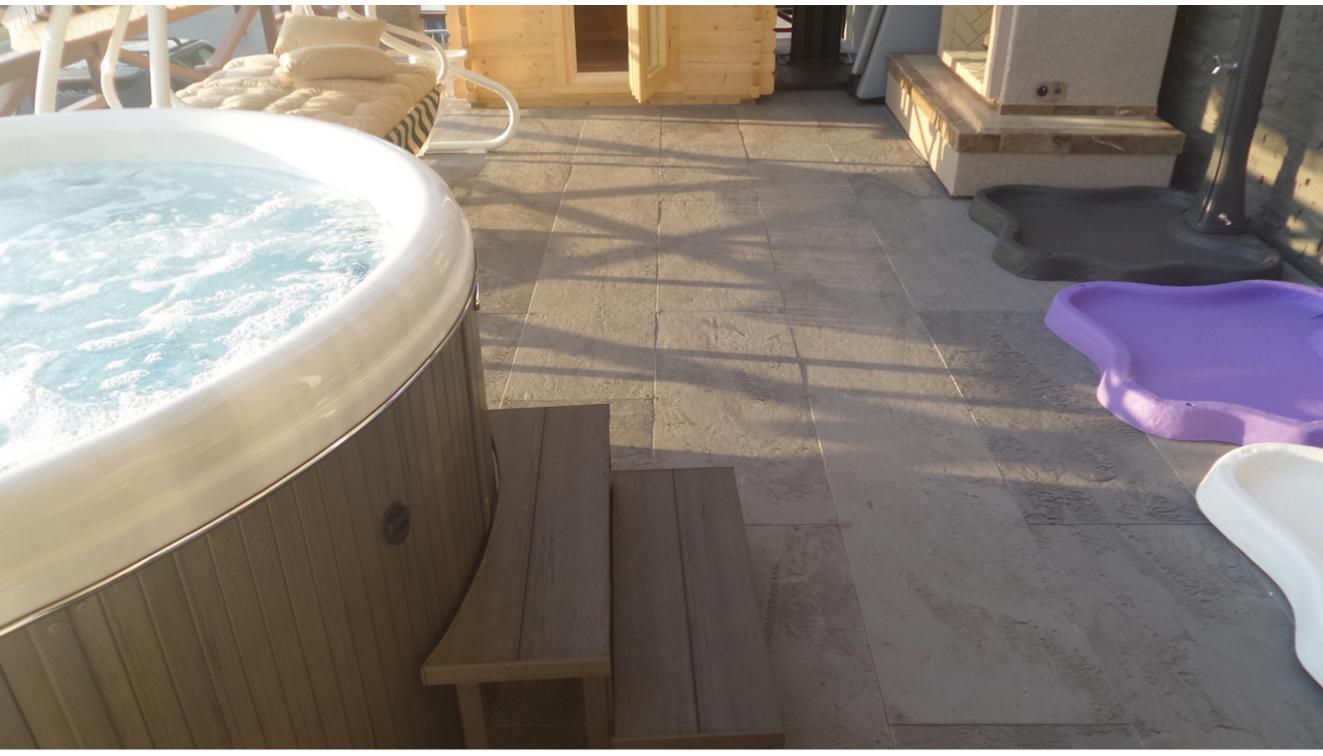

Ideal for all flooring in humid areas, NOVAMARINE is flexible and easy to install. It is a range of high performing products that offers more comfort when used. It is water and moisture-proof, noninflating and non-slipping.

It combines the advantages of being lightweight and offering a wide range of colors in order to meet the optimum customer's requirements. Kids playing the fool on a wet, anti-slip NOVAMARINE pool deck surface, is of no special concern.

This is not a beach sand but a NOVAPLAK anti-slippery panel