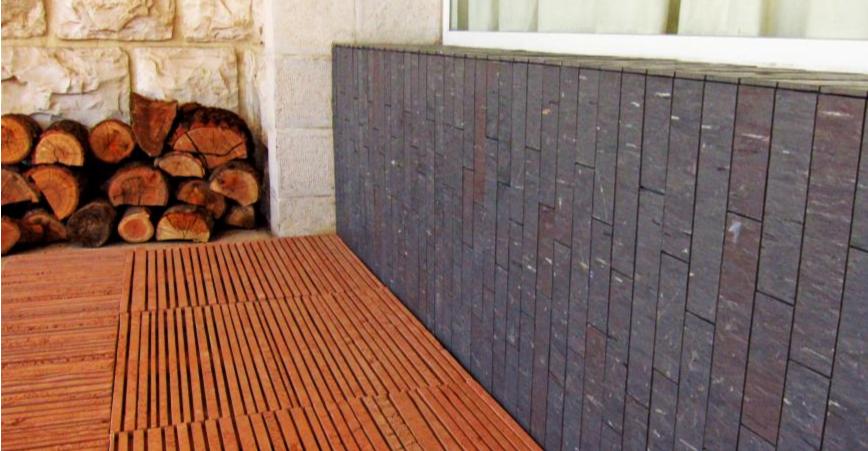

#### NOVAPLAK CLADDING

With a smooth or structured appearance offers multiple textures, for Exterior/ Interior cladding. The product is rot-proof, highly resistant, chemically inert, easy to clean, impact resistant, easy to machine with woodworking tools, dyed, lacquered on the surface with special PVC paints or painted with acrylic paints commonly used in construction.

## NOVAPLAK PRODUCT

Through its malleability, NOVAPLAK can be adapted to different forms of applications, generating eco-friendly solutions to existing problems. It can be easily cut, bent, grooved and painted to meet your different requirements.