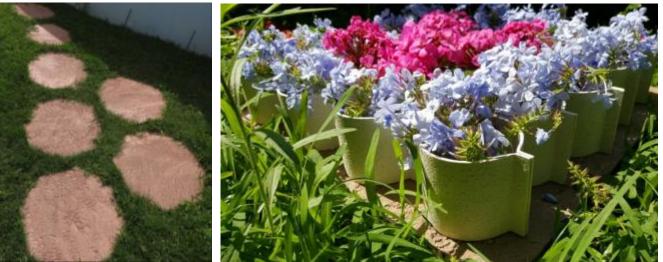

#### NOVAPLAK LANDSCAPE

The NOVAPLAK range presents a wide collection of colors, and textures aimed at creating beautiful yet practical flooring solutions. NOVAPLAK sheets can be grooved and cut to a size to suit all needs, lending itself to creative vision and design.

# NOVAPLAK LANDSCAPE

A piece of art public garbage bin

SUSTAINABILITY FOR GREENER CONSTRUCTION

Website : <u>www.novaplak.com</u> Instagram : novafloor Facebook : novaplak E-mail: salam@novaplak.com