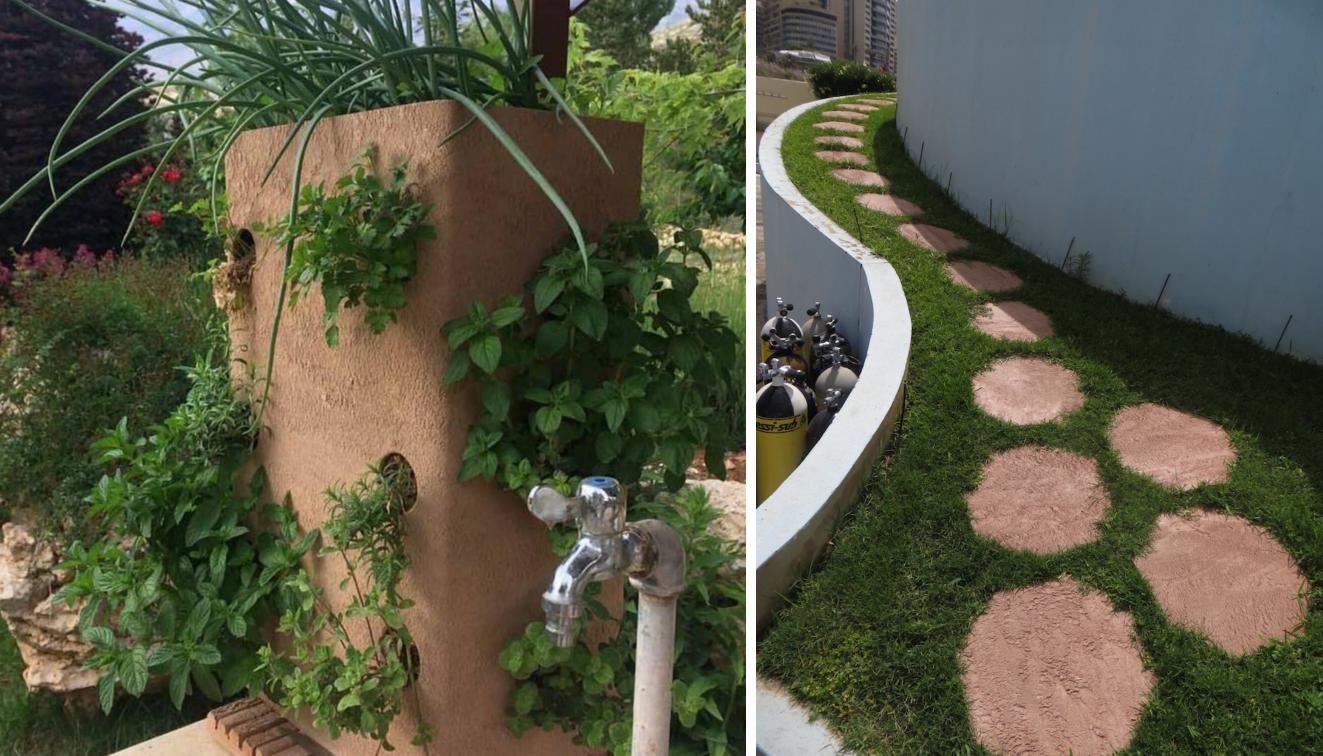

#### NOVAPLAK LANDSCAPE

The NOVAPLAK range presents a wide collection of colors, and textures aimed at creating beautiful yet practical flooring solutions. NOVAPLAK sheets can be grooved and cut to a size to suit all needs, lending itself to creative vision and design.