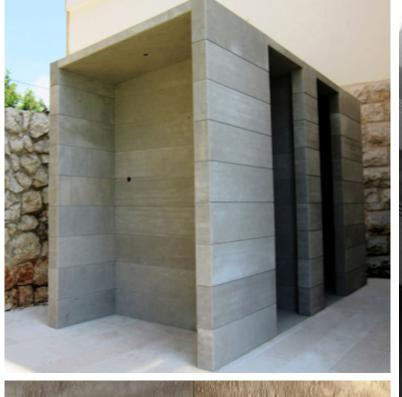

#### NOVAPLAK FORMWORK

NOVAPLAK is a multi-use fire rated M1 formwork sheet for architectural concrete. A durable Plywood substitute, NOVAPLAK does not need a release agent and requires no special tools to be cut and shaped. It is a time efficient solution as it is easily removed from the mold and offers the possibility of texturing the concrete surface simultaneously. Moreover, it is highly scratch resistant and economical: it can be re-used multiple times without being damaged by wet concrete. The sheets can be directly molded into

#### NOVAPLAK CLADDING

With a smooth or structured appearance offers multiple textures, for Exterior/ Interior cladding. The product is rot-proof, highly resistant, chemically inert, easy to clean, impact resistant, easy to machine with woodworking tools, dyed, lacquered on the surface with special PVC paints or painted with acrylic paints commonly used in construction.