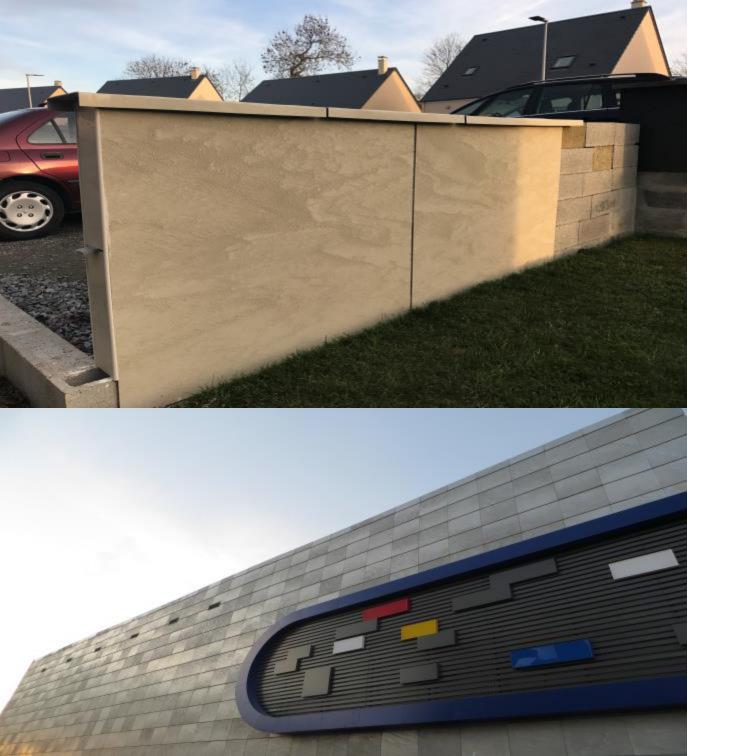

#### NOVAPLAK CLADDING

With a smooth or structured appearance offers multiple textures, for Exterior/ Interior cladding. The product is rot-proof, highly resistant, chemically inert, easy to clean, impact resistant, easy to machine with woodworking tools, dyed, lacquered on the surface with special PVC paints or painted with acrylic paints commonly used in construction.