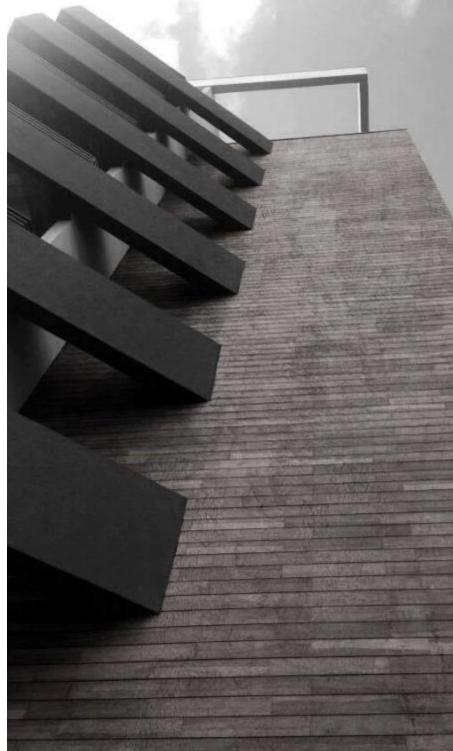

#### NOVAPLAK CLADDING

With a smooth or structured appearance offers multiple textures, for Exterior/ Interior cladding. The product is rot-proof, highly resistant, chemically inert, easy to clean, impact resistant, easy to machine with woodworking tools, dyed, lacquered on the surface with special PVC paints or painted with acrylic paints commonly used in construction.