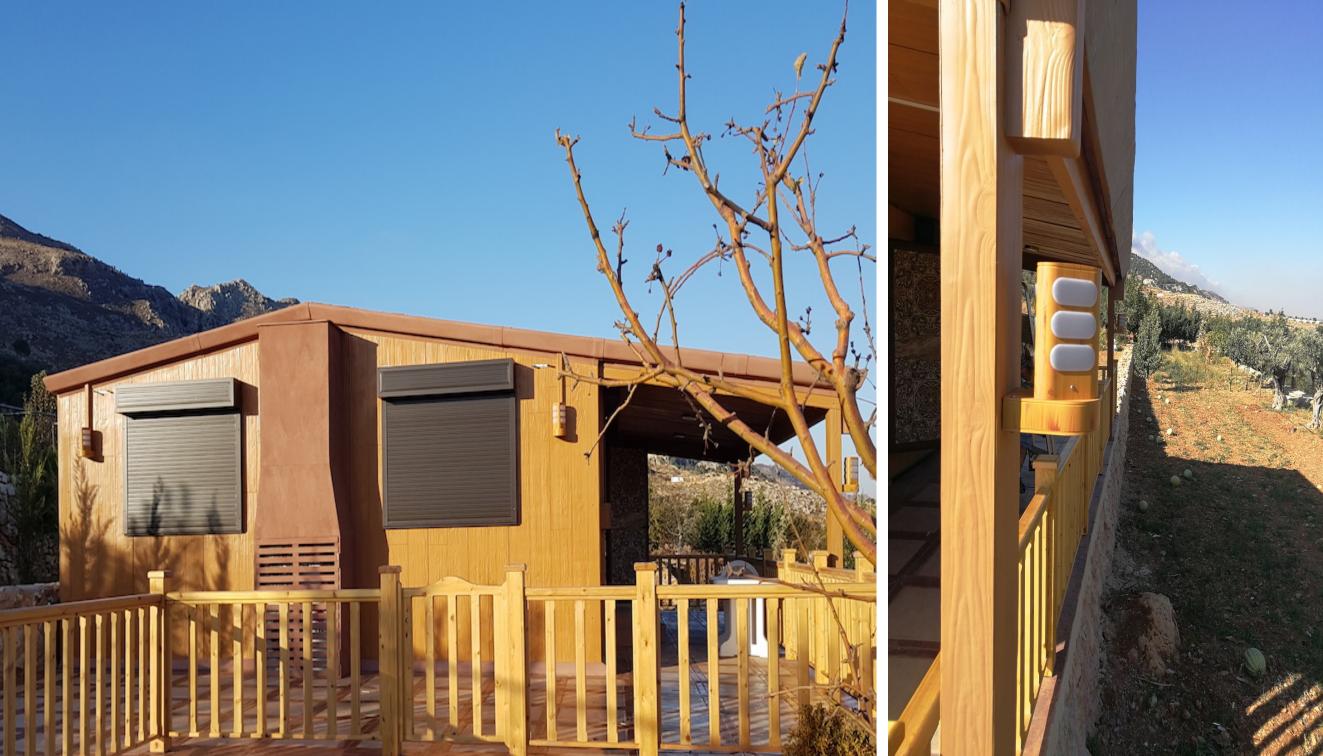

# NOVAPLAK Housing

From 1 m2 to 150 m2 Build your sandwich panel unit the way you want and leave the beauty making to NOVAPLAK

## NOVAPLAK PRODUCT

Through its malleability, NOVAPLAK can be adapted to different forms of applications, generating eco-friendly solutions to existing problems. It can be easily cut, bent, grooved and painted to meet your different requirements.

12 years old, under severe weather conditions, NOVAPLAK still looking like new Partitions Versatile, NOVAPLAK is used in a wide variety of applications. It can be cut, bent, grooved, nailed, glued, painted, lacquered, etc. to meet most demanding needs.