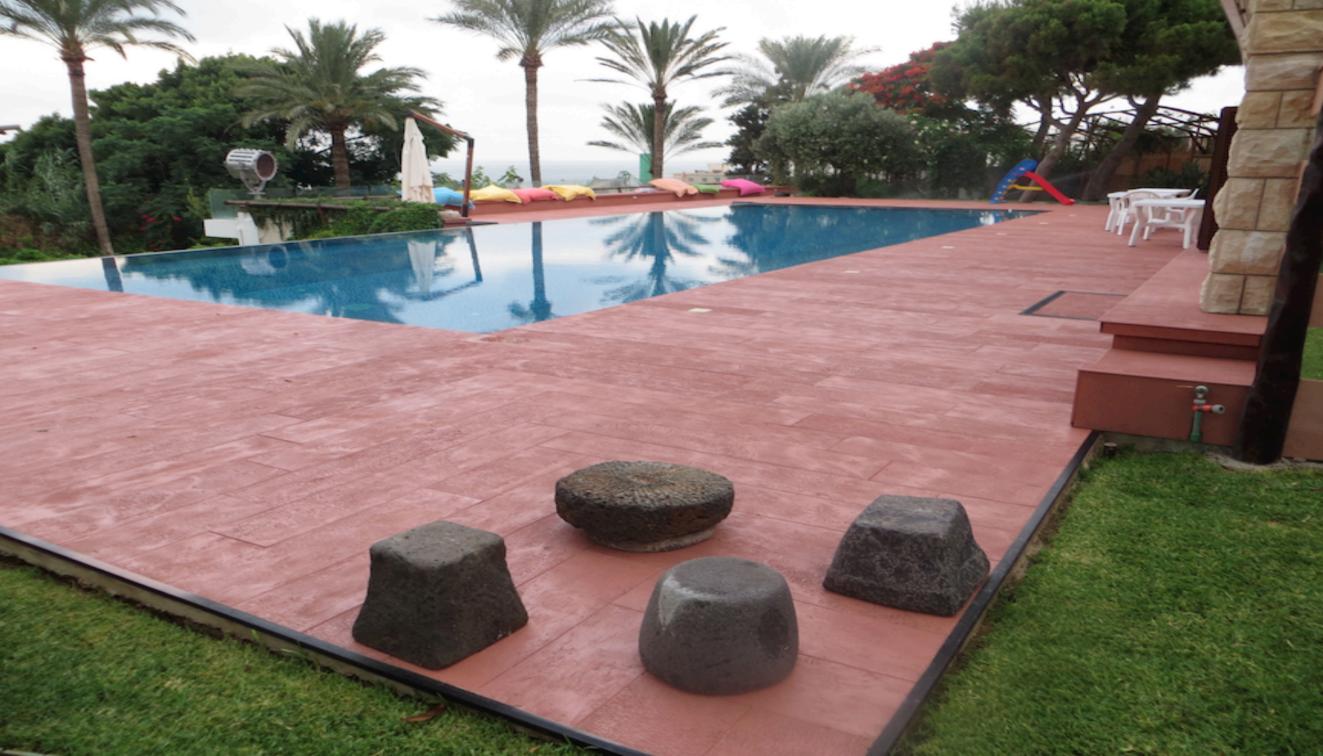

#### NOVAPLAK LANDSCAPE

The NOVAPLAK range presents a wide collection of colors, and textures aimed at creating beautiful yet practical flooring solutions. NOVAPLAK sheets can be grooved and cut to a size to suit all needs, lending itself to creative vision and design.

## NOVAPLAK FLOORING

The NOVAPLAK range presents a wide collection of colors, and textures aimed at creating beautiful yet practical flooring solutions. NOVAPLAK sheets can be grooved and cut to size to suit all needs, lending itself to creative vision and design. NOVAPLAK sheets, in wide collection of colors and textures, can be grooved, cut to shapes and sizes to suit all needs for creative looks and design.