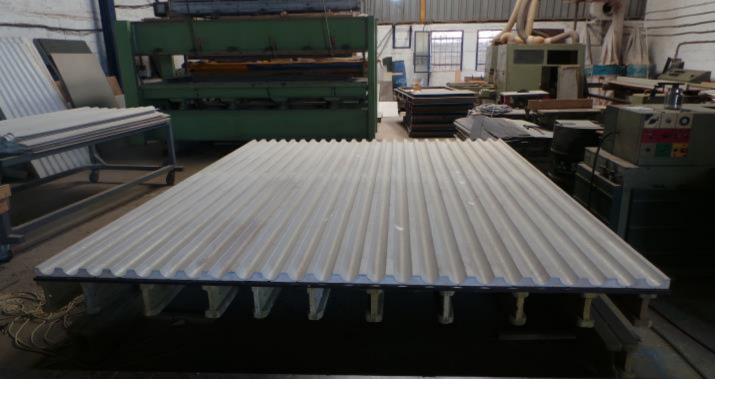

#### NOVAPLAK FORMWORK

NOVAPLAK is a multi-use fire rated M1 formwork sheet for architectural concrete. A durable Plywood substitute, NOVAPLAK does not need a release agent and requires no special tools to be cut and shaped. It is a time efficient solution as it is easily removed from the mold and offers the possibility of texturing the concrete surface simultaneously. Moreover, it is highly scratch resistant and economical: it can be re-used multiple times without being damaged by wet concrete. The sheets can be directly molded into