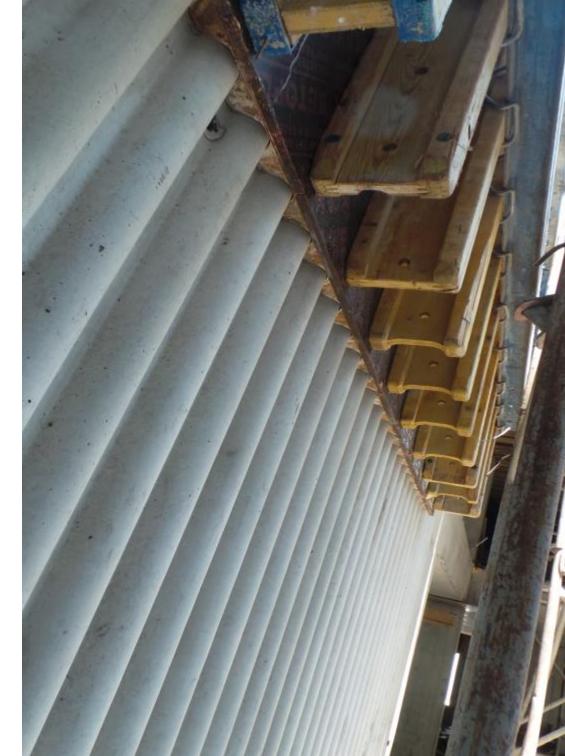

#### NOVAPLAK FORMWORK

NOVAPLAK is a multi-use fire rated M1 formwork sheet for architectural concrete. A durable Plywood substitute, NOVAPLAK does not need a release agent and requires no special tools to be cut and shaped. It is a time efficient solution as it is easily removed from the mold and offers the possibility of texturing the concrete surface simultaneously. Moreover, it is highly scratch resistant and economical: it can be re-used multiple times without being damaged by wet concrete. The sheets can be directly molded into