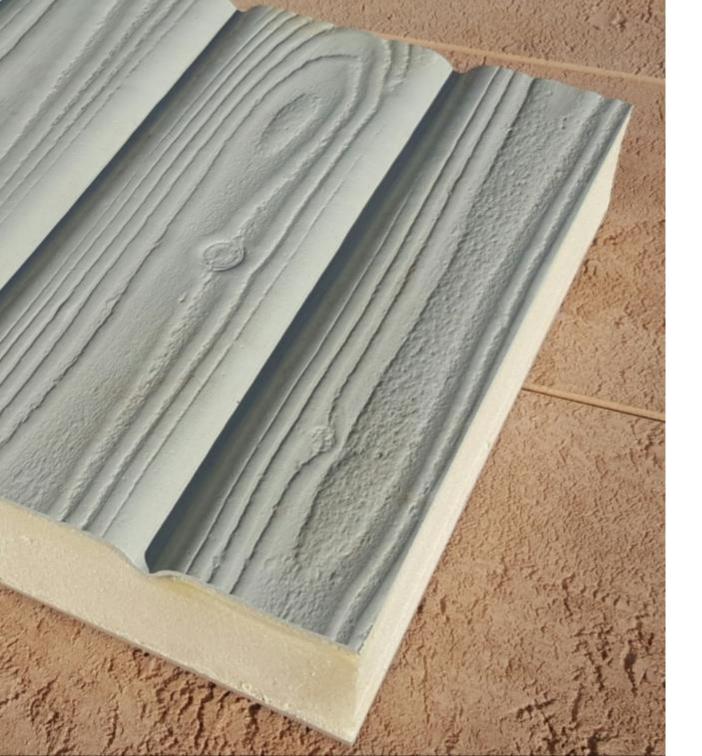

#### NOVAPLAK FORMWORK

NOVAPLAK is a multi-use fire rated M1 formwork sheet for architectural concrete. A durable Plywood substitute, NOVAPLAK does not need a release agent and requires no special tools to be cut and shaped. It is a time efficient solution as it is easily removed from the mold and offers the possibility of texturing the concrete surface simultaneously. Moreover, it is highly scratch resistant and economical: it can be re-used multiple times without being damaged by wet concrete. The sheets can be directly molded into

#### NOVAPLAK CLADDING

With a smooth or structured appearance offers multiple textures, for Exterior/ Interior cladding. The product is rot-proof, highly resistant, chemically inert, easy to clean, impact resistant, easy to machine with woodworking tools, dyed, lacquered on the surface with special PVC paints or painted with acrylic paints commonly used in construction.

## NOVAPLAK FLOORING

The NOVAPLAK range presents a wide collection of colors, and textures aimed at creating beautiful yet practical flooring solutions. NOVAPLAK sheets can be grooved and cut to size to suit all needs, lending itself to creative vision and design. NOVAPLAK sheets, in wide collection of colors and textures, can be grooved, cut to shapes and sizes to suit all needs for creative looks and design.