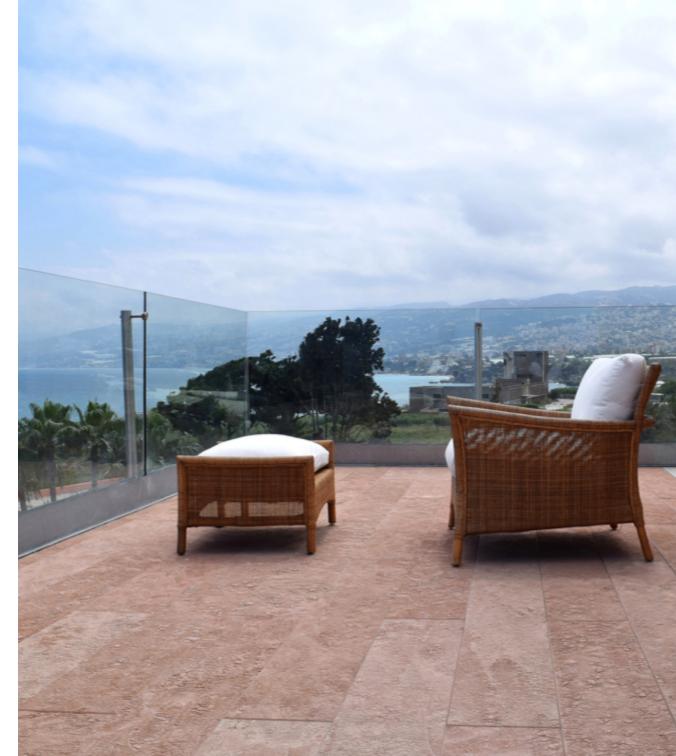

## NOVAPLAK FLOORING

The NOVAPLAK range presents a wide collection of colors, and textures aimed at creating beautiful yet practical flooring solutions. NOVAPLAK sheets can be grooved and cut to size to suit all needs, lending itself to creative vision and design. NOVAPLAK sheets, in wide collection of colors and textures, can be grooved, cut to shapes and sizes to suit all needs for creative looks and design.

#### NOVAPLAK LANDSCAPE

The NOVAPLAK range presents a wide collection of colors, and textures aimed at creating beautiful yet practical flooring solutions. NOVAPLAK sheets can be grooved and cut to a size to suit all needs, lending itself to creative vision and design.